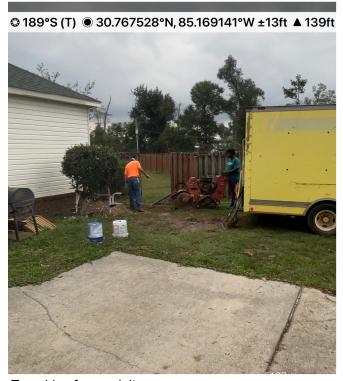

Monday- Graded right of way around island on Menawa Trail.

Tuesday- Assisted Pump and Process with wet well and bypass pump troubleshooting. (Palmer Electric- Trenched ditch

for wire at 5107 Menawa Trl.) (Pump and Process- Brought new claw and 4" adapter for wet well. Got bypass