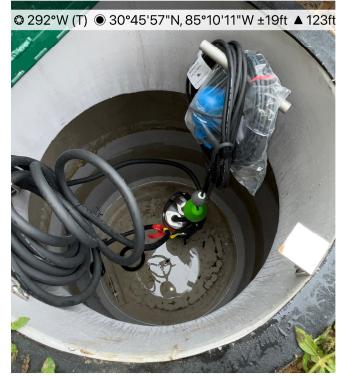

Trenching for conduit

Trenching for conduit

Running wires from grinder pump to control box.

Installing grinder pumps.