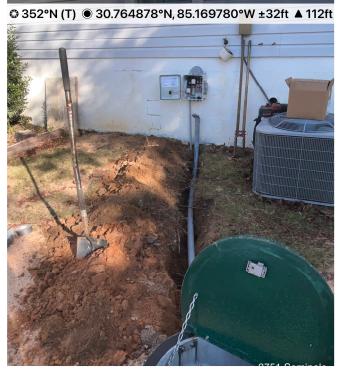

Trenching for conduit

Trenching for conduit

Running wires from grinder pump to control box.

Installing grinder pumps.