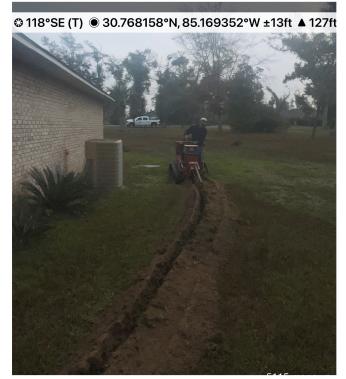

Trenching for conduit

Trenching for conduit

Running wires from grinder pump to control box.

Installing grinder pumps.