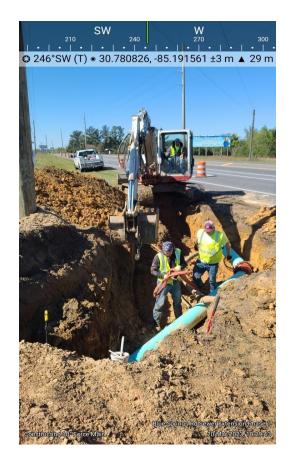

Monday- Installed 100 LF of 10" PVC force main from Sta 72+35 to 71+35. (Cinch-Staged directional bore.)

Tuesday- Installed 215 LF of 10" PVC force main from Sta 71+35 to 69+20. (Cinch-Performed directional bore (pushing

rod) Sta. 26+80 to 39+60.)

Wednesday- Installed 160 LF of 10" PVC force main from Sta 69+20 to 67+60. (Cinch-Performed directional bore (reaming)

Sta. 26+80 to 39+60.)

Thursday- (Cinch-Performed directional bore (reaming) Sta. 26+80 to 39+60.)