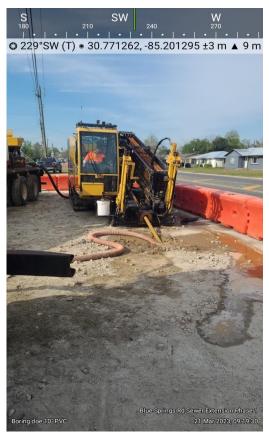

Monday- Installed 100 LF of 10" PVC force main from Sta 72+35 to 71+35. (Cinch-Staged directional bore.)

Tuesday- Installed 215 LF of 10" PVC force main from Sta 71+35 to 69+20. (Cinch-Performed directional bore (pushing

rod) Sta. 26+80 to 39+60.)

Wednesday- Installed 160 LF of 10" PVC force main from Sta 69+20 to 67+60. (Cinch-Performed directional bore (reaming)

Sta. 26+80 to 39+60.)

Thursday- (Cinch-Performed directional bore (reaming) Sta. 26+80 to 39+60.)