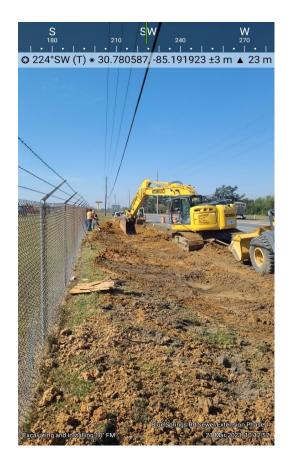

Monday- Installed 100 LF of 10" PVC force main from Sta 72+35 to 71+35. (Cinch-Staged directional bore.)

Tuesday- Installed 215 LF of 10" PVC force main from Sta 71+35 to 69+20. (Cinch-Performed directional bore (pushing

rod) Sta. 26+80 to 39+60.)

Wednesday- Installed 160 LF of 10" PVC force main from Sta 69+20 to 67+60. (Cinch-Performed directional bore (reaming)

Sta. 26+80 to 39+60.)

Thursday- (Cinch-Performed directional bore (reaming) Sta. 26+80 to 39+60.)

Friday- (Cinch-Performed directional bore (reaming) Sta. 26+80 to 39+60.)

Saturday- No work. Contractor's option.

**Sunday-** No work. Contractor's option.

Engineer's remarks/Pending issues:

Percent Project Complete: 18% Time Remaining (%): 47%