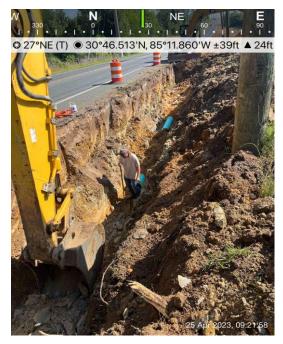

## CEI WEEKLY SUMMARY OF EVENTS, OBSERVATIONS AND REMARKS

| Prepared for:                                                                                  | Jackson County, FL                                                                                  |                                     |                    |                     |                                   |           |
|------------------------------------------------------------------------------------------------|-----------------------------------------------------------------------------------------------------|-------------------------------------|--------------------|---------------------|-----------------------------------|-----------|
| Prepared by:                                                                                   | Alday-Howell Engineering, Inc.                                                                      |                                     |                    |                     |                                   |           |
| Prepared on:                                                                                   | 5/2/2023                                                                                            |                                     |                    |                     | Alday-Howell<br>ENGINEERING, INC. |           |
| For Project:                                                                                   | Blue Springs Road Sewer Extensions Phase 1<br>NWFWMD Const. Grant Agreement No. 17-061 AHE # 17-062 |                                     |                    |                     |                                   |           |
| Contractor:                                                                                    | L & K Contra                                                                                        | acting, Inc.                        |                    |                     |                                   |           |
| Designer:                                                                                      | Alday-Howe                                                                                          | II, Engineering                     |                    | Inspector:          | Jake Edenfield (850) 718-         | 7233      |
| Notice to Proceed:                                                                             | 9/27/2022                                                                                           |                                     | Award Date:        | 6/29/2022           |                                   |           |
| Substantial                                                                                    | Completion:                                                                                         | 8/17/2023                           |                    |                     | Final Completion:                 | 9/16/2023 |
| The report is for the we                                                                       | eek of:                                                                                             | Monday,                             | 4/24/2023          |                     | thru Sunday,                      | 4/30/2023 |
| The contractor performed the following operations this week. Sub work is noted in parenthesis: |                                                                                                     |                                     |                    |                     |                                   |           |
| Monday-                                                                                        | Installed 200 L                                                                                     | F of 10" PVC force                  | e main from Sta 4  | 45+68 to 47+68      | 3.                                |           |
|                                                                                                |                                                                                                     |                                     |                    |                     |                                   |           |
| Tuesday-                                                                                       | Installed 240 L                                                                                     | F of 10" PVC force                  | e main from Sta 4  | 13+28 to 45+68      | 3.                                |           |
| Wednesday-                                                                                     | Installed 285 L                                                                                     | F of 10" PVC force                  | e main from Sta 3  | 39+33 to 42+18      | 3                                 |           |
| Thursday-                                                                                      | Placed tempor                                                                                       | ary erosion control                 | l throughout the p | project.            |                                   |           |
| Friday-                                                                                        | Installed 110 LF of 10" PVC force main from Sta 42+18 to 43+28.                                     |                                     |                    |                     |                                   |           |
| Saturday-                                                                                      | No work. Contractor's option.                                                                       |                                     |                    |                     |                                   |           |
| Sunday-                                                                                        | No work. Contractor's option.                                                                       |                                     |                    |                     |                                   |           |
| Engineer's remarks/Pending issues:                                                             |                                                                                                     |                                     |                    |                     |                                   |           |
| Percent Project Compl                                                                          | ete:                                                                                                | 29%                                 | 6                  |                     | Time Remaining (%):               | 36%       |
| Invoiced to Date:                                                                              |                                                                                                     | \$1,243,185.3                       | 5                  |                     | Weather days to date:             | 7         |
| Original Contract Amount:                                                                      |                                                                                                     | \$5,347,467.37                      | 7 *                |                     |                                   |           |
| Change Order Amount Approved:                                                                  |                                                                                                     |                                     |                    |                     | Holiday days granted:             | 17        |
|                                                                                                |                                                                                                     |                                     |                    |                     | Actual Days:                      | 216       |
| Remaining:                                                                                     |                                                                                                     | \$4,104,282.02                      | 2                  |                     | Days used with deduct:            | 192       |
| Days to Substantial Co                                                                         | mpletion:                                                                                           | 300                                 | C                  |                     | Remaining to SC:                  | 108       |
| Days to Final Completion:<br>*Budgeted amount is \$4,617,183.69. Contract amo                  |                                                                                                     | <b>33(</b><br>unt \$5,347,467.37 cc |                    | ring additional fui | Remaining to FC:                  | 138       |