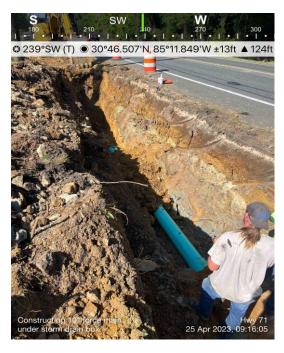

## CEI WEEKLY SUMMARY OF EVENTS, OBSERVATIONS AND REMARKS

| Prepared for:                                                                                  | Jackson County, FL                                                                                  |                                     |                    |                     |                                   |           |
|------------------------------------------------------------------------------------------------|-----------------------------------------------------------------------------------------------------|-------------------------------------|--------------------|---------------------|-----------------------------------|-----------|
| Prepared by:                                                                                   | Alday-Howell Engineering, Inc.                                                                      |                                     |                    |                     |                                   |           |
| Prepared on:                                                                                   | 5/2/2023                                                                                            |                                     |                    |                     | Alday-Howell<br>ENGINEERING, INC. |           |
| For Project:                                                                                   | Blue Springs Road Sewer Extensions Phase 1<br>NWFWMD Const. Grant Agreement No. 17-061 AHE # 17-062 |                                     |                    |                     |                                   |           |
| Contractor:                                                                                    | L & K Contra                                                                                        | acting, Inc.                        |                    |                     |                                   |           |
| Designer:                                                                                      | Alday-Howe                                                                                          | II, Engineering                     |                    | Inspector:          | Jake Edenfield (850) 718-         | 7233      |
| Notice to Proceed:                                                                             | 9/27/2022                                                                                           |                                     | Award Date:        | 6/29/2022           |                                   |           |
| Substantial                                                                                    | Completion:                                                                                         | 8/17/2023                           |                    |                     | Final Completion:                 | 9/16/2023 |
| The report is for the we                                                                       | eek of:                                                                                             | Monday,                             | 4/24/2023          |                     | thru Sunday,                      | 4/30/2023 |
| The contractor performed the following operations this week. Sub work is noted in parenthesis: |                                                                                                     |                                     |                    |                     |                                   |           |
| Monday-                                                                                        | Installed 200 L                                                                                     | F of 10" PVC force                  | e main from Sta 4  | 45+68 to 47+68      | 3.                                |           |
|                                                                                                |                                                                                                     |                                     |                    |                     |                                   |           |
| Tuesday-                                                                                       | Installed 240 L                                                                                     | F of 10" PVC force                  | e main from Sta 4  | 13+28 to 45+68      | 3.                                |           |
| Wednesday-                                                                                     | Installed 285 L                                                                                     | F of 10" PVC force                  | e main from Sta 3  | 39+33 to 42+18      | 3                                 |           |
| Thursday-                                                                                      | Placed tempor                                                                                       | ary erosion control                 | l throughout the p | project.            |                                   |           |
| Friday-                                                                                        | Installed 110 LF of 10" PVC force main from Sta 42+18 to 43+28.                                     |                                     |                    |                     |                                   |           |
| Saturday-                                                                                      | No work. Contractor's option.                                                                       |                                     |                    |                     |                                   |           |
| Sunday-                                                                                        | No work. Contractor's option.                                                                       |                                     |                    |                     |                                   |           |
| Engineer's remarks/Pending issues:                                                             |                                                                                                     |                                     |                    |                     |                                   |           |
| Percent Project Compl                                                                          | ete:                                                                                                | 29%                                 | 6                  |                     | Time Remaining (%):               | 36%       |
| Invoiced to Date:                                                                              |                                                                                                     | \$1,243,185.3                       | 5                  |                     | Weather days to date:             | 7         |
| Original Contract Amount:                                                                      |                                                                                                     | \$5,347,467.37                      | 7 *                |                     |                                   |           |
| Change Order Amount Approved:                                                                  |                                                                                                     |                                     |                    |                     | Holiday days granted:             | 17        |
|                                                                                                |                                                                                                     |                                     |                    |                     | Actual Days:                      | 216       |
| Remaining:                                                                                     |                                                                                                     | \$4,104,282.02                      | 2                  |                     | Days used with deduct:            | 192       |
| Days to Substantial Co                                                                         | mpletion:                                                                                           | 300                                 | C                  |                     | Remaining to SC:                  | 108       |
| Days to Final Completion:<br>*Budgeted amount is \$4,617,183.69. Contract amo                  |                                                                                                     | <b>33(</b><br>unt \$5,347,467.37 cc |                    | ring additional fui | Remaining to FC:                  | 138       |