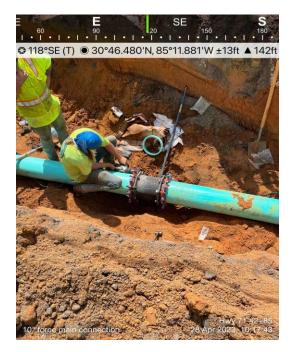

## CEI WEEKLY SUMMARY OF EVENTS, OBSERVATIONS AND REMARKS

| Prepared for:                                                                                  | Jackson County, FL                                                                                  |                                     |                    |                     |                                   |           |
|------------------------------------------------------------------------------------------------|-----------------------------------------------------------------------------------------------------|-------------------------------------|--------------------|---------------------|-----------------------------------|-----------|
| Prepared by:                                                                                   | Alday-Howell Engineering, Inc.                                                                      |                                     |                    |                     |                                   |           |
| Prepared on:                                                                                   | 5/2/2023                                                                                            |                                     |                    |                     | Alday-Howell<br>ENGINEERING, INC. |           |
| For Project:                                                                                   | Blue Springs Road Sewer Extensions Phase 1<br>NWFWMD Const. Grant Agreement No. 17-061 AHE # 17-062 |                                     |                    |                     |                                   |           |
| Contractor:                                                                                    | L & K Contra                                                                                        | acting, Inc.                        |                    |                     |                                   |           |
| Designer:                                                                                      | Alday-Howe                                                                                          | II, Engineering                     |                    | Inspector:          | Jake Edenfield (850) 718-         | 7233      |
| Notice to Proceed:                                                                             | 9/27/2022                                                                                           |                                     | Award Date:        | 6/29/2022           |                                   |           |
| Substantial                                                                                    | Completion:                                                                                         | 8/17/2023                           |                    |                     | Final Completion:                 | 9/16/2023 |
| The report is for the we                                                                       | eek of:                                                                                             | Monday,                             | 4/24/2023          |                     | thru Sunday,                      | 4/30/2023 |
| The contractor performed the following operations this week. Sub work is noted in parenthesis: |                                                                                                     |                                     |                    |                     |                                   |           |
| Monday-                                                                                        | Installed 200 L                                                                                     | F of 10" PVC force                  | e main from Sta 4  | 45+68 to 47+68      | 3.                                |           |
|                                                                                                |                                                                                                     |                                     |                    |                     |                                   |           |
| Tuesday-                                                                                       | Installed 240 L                                                                                     | F of 10" PVC force                  | e main from Sta 4  | 13+28 to 45+68      | 3.                                |           |
| Wednesday-                                                                                     | Installed 285 L                                                                                     | F of 10" PVC force                  | e main from Sta 3  | 39+33 to 42+18      | 3                                 |           |
| Thursday-                                                                                      | Placed tempor                                                                                       | ary erosion control                 | l throughout the p | project.            |                                   |           |
| Friday-                                                                                        | Installed 110 LF of 10" PVC force main from Sta 42+18 to 43+28.                                     |                                     |                    |                     |                                   |           |
| Saturday-                                                                                      | No work. Contractor's option.                                                                       |                                     |                    |                     |                                   |           |
| Sunday-                                                                                        | No work. Contractor's option.                                                                       |                                     |                    |                     |                                   |           |
| Engineer's remarks/Pending issues:                                                             |                                                                                                     |                                     |                    |                     |                                   |           |
| Percent Project Compl                                                                          | ete:                                                                                                | 29%                                 | 6                  |                     | Time Remaining (%):               | 36%       |
| Invoiced to Date:                                                                              |                                                                                                     | \$1,243,185.3                       | 5                  |                     | Weather days to date:             | 7         |
| Original Contract Amount:                                                                      |                                                                                                     | \$5,347,467.37                      | 7 *                |                     |                                   |           |
| Change Order Amount Approved:                                                                  |                                                                                                     |                                     |                    |                     | Holiday days granted:             | 17        |
|                                                                                                |                                                                                                     |                                     |                    |                     | Actual Days:                      | 216       |
| Remaining:                                                                                     |                                                                                                     | \$4,104,282.02                      | 2                  |                     | Days used with deduct:            | 192       |
| Days to Substantial Co                                                                         | mpletion:                                                                                           | 300                                 | C                  |                     | Remaining to SC:                  | 108       |
| Days to Final Completion:<br>*Budgeted amount is \$4,617,183.69. Contract amo                  |                                                                                                     | <b>33(</b><br>unt \$5,347,467.37 cc |                    | ring additional fui | Remaining to FC:                  | 138       |