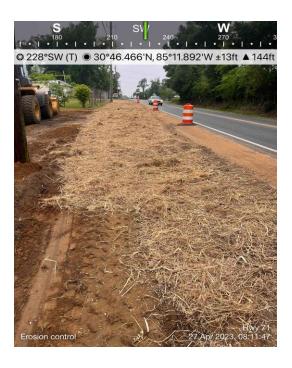

## CEI WEEKLY SUMMARY OF EVENTS, OBSERVATIONS AND REMARKS

| Prepared for:                                                                                  | Jackson County, FL                                                                                  |                                     |                    |                     |                                   |           |
|------------------------------------------------------------------------------------------------|-----------------------------------------------------------------------------------------------------|-------------------------------------|--------------------|---------------------|-----------------------------------|-----------|
| Prepared by:                                                                                   | Alday-Howell Engineering, Inc.                                                                      |                                     |                    |                     |                                   |           |
| Prepared on:                                                                                   | 5/2/2023                                                                                            |                                     |                    |                     | Alday-Howell<br>ENGINEERING, INC. |           |
| For Project:                                                                                   | Blue Springs Road Sewer Extensions Phase 1<br>NWFWMD Const. Grant Agreement No. 17-061 AHE # 17-062 |                                     |                    |                     |                                   |           |
| Contractor:                                                                                    | L & K Contra                                                                                        | acting, Inc.                        |                    |                     |                                   |           |
| Designer:                                                                                      | Alday-Howe                                                                                          | II, Engineering                     |                    | Inspector:          | Jake Edenfield (850) 718-         | 7233      |
| Notice to Proceed:                                                                             | 9/27/2022                                                                                           |                                     | Award Date:        | 6/29/2022           |                                   |           |
| Substantial                                                                                    | Completion:                                                                                         | 8/17/2023                           |                    |                     | Final Completion:                 | 9/16/2023 |
| The report is for the we                                                                       | eek of:                                                                                             | Monday,                             | 4/24/2023          |                     | thru Sunday,                      | 4/30/2023 |
| The contractor performed the following operations this week. Sub work is noted in parenthesis: |                                                                                                     |                                     |                    |                     |                                   |           |
| Monday-                                                                                        | Installed 200 L                                                                                     | F of 10" PVC force                  | e main from Sta 4  | 45+68 to 47+68      | 3.                                |           |
|                                                                                                |                                                                                                     |                                     |                    |                     |                                   |           |
| Tuesday-                                                                                       | Installed 240 L                                                                                     | F of 10" PVC force                  | e main from Sta 4  | 13+28 to 45+68      | 3.                                |           |
| Wednesday-                                                                                     | Installed 285 L                                                                                     | F of 10" PVC force                  | e main from Sta 3  | 39+33 to 42+18      | 3                                 |           |
| Thursday-                                                                                      | Placed tempor                                                                                       | ary erosion control                 | l throughout the p | project.            |                                   |           |
| Friday-                                                                                        | Installed 110 LF of 10" PVC force main from Sta 42+18 to 43+28.                                     |                                     |                    |                     |                                   |           |
| Saturday-                                                                                      | No work. Contractor's option.                                                                       |                                     |                    |                     |                                   |           |
| Sunday-                                                                                        | No work. Contractor's option.                                                                       |                                     |                    |                     |                                   |           |
| Engineer's remarks/Pending issues:                                                             |                                                                                                     |                                     |                    |                     |                                   |           |
| Percent Project Compl                                                                          | ete:                                                                                                | 29%                                 | 6                  |                     | Time Remaining (%):               | 36%       |
| Invoiced to Date:                                                                              |                                                                                                     | \$1,243,185.3                       | 5                  |                     | Weather days to date:             | 7         |
| Original Contract Amount:                                                                      |                                                                                                     | \$5,347,467.37                      | 7 *                |                     |                                   |           |
| Change Order Amount Approved:                                                                  |                                                                                                     |                                     |                    |                     | Holiday days granted:             | 17        |
|                                                                                                |                                                                                                     |                                     |                    |                     | Actual Days:                      | 216       |
| Remaining:                                                                                     |                                                                                                     | \$4,104,282.02                      | 2                  |                     | Days used with deduct:            | 192       |
| Days to Substantial Co                                                                         | mpletion:                                                                                           | 300                                 | C                  |                     | Remaining to SC:                  | 108       |
| Days to Final Completion:<br>*Budgeted amount is \$4,617,183.69. Contract amo                  |                                                                                                     | <b>33(</b><br>unt \$5,347,467.37 cc |                    | ring additional fui | Remaining to FC:                  | 138       |