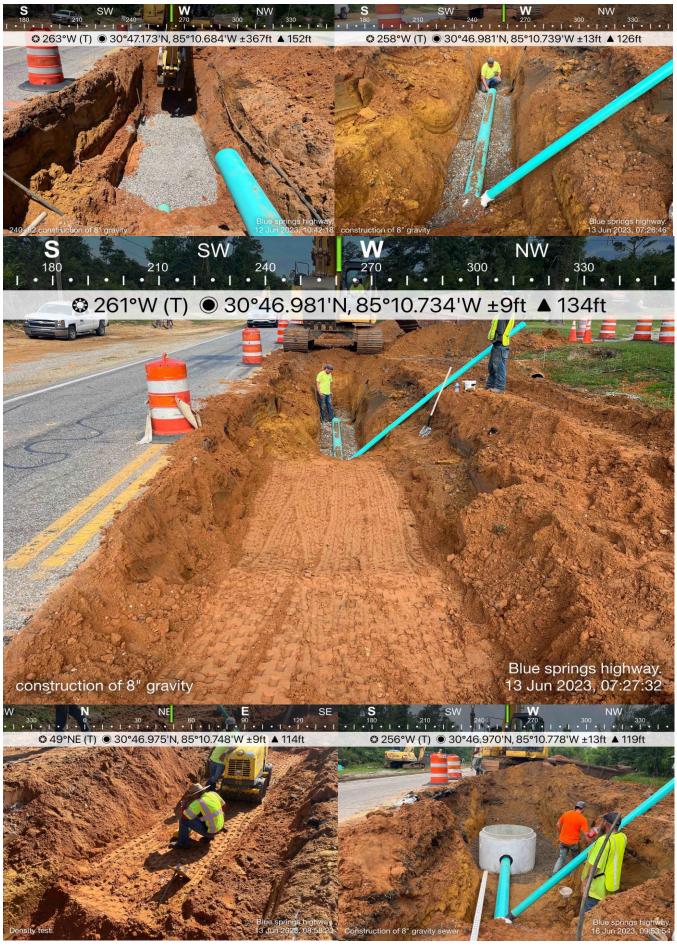

## CEI WEEKLY SUMMARY OF EVENTS, OBSERVATIONS AND REMARKS

| Prepared for:                                                                                                 | Jackson County, FL                                                                          |                   |                    |                            |                                   |           |
|---------------------------------------------------------------------------------------------------------------|---------------------------------------------------------------------------------------------|-------------------|--------------------|----------------------------|-----------------------------------|-----------|
| Prepared by:                                                                                                  | Alday-Howell Engineering, Inc.                                                              |                   |                    |                            |                                   |           |
| Prepared on:                                                                                                  | 6/23/2023                                                                                   |                   |                    |                            | Alday-Howell<br>ENGINEERING, INC. |           |
| For Project: Blue Springs Road Sewer Extensions Phase 1 NWFWMD Const. Grant Agreement No. 17-061 AHE # 17-062 |                                                                                             |                   |                    |                            |                                   |           |
| Contractor:                                                                                                   | L & K Contra                                                                                | acting, Inc.      |                    |                            |                                   |           |
| Designer:                                                                                                     | Alday-Howe                                                                                  | ll, Engineering   |                    | Inspector:                 | Jake Edenfield (850) 718-         | 7233      |
| Notice to Proceed:                                                                                            | 9/27/2022                                                                                   | /                 | Award Date:        | 6/29/2022                  |                                   |           |
| Substantial                                                                                                   | Completion:                                                                                 | 8/18/2023         |                    |                            | Final Completion:                 | 9/17/2023 |
| The report is for the we                                                                                      | ek of:                                                                                      | Monday,           | 6/12/2023          |                            | thru Sunday,                      | 6/18/2023 |
| The contractor performed the following operations this week. Sub work is noted in parenthesis:                |                                                                                             |                   |                    |                            |                                   |           |
| Monday-                                                                                                       | Installed 28 LF                                                                             | PVC 8" gravity ma | ain and stubbed o  | out 1-4" lateral           | from Sta 240+60 to 240+88.        |           |
|                                                                                                               |                                                                                             |                   |                    |                            |                                   |           |
| Tuesday-                                                                                                      | Installed 42 LF                                                                             | PVC 8" gravity ma | ain and stubbed o  | out 1-4" lateral           | from Sta 240+18 to 240+60.        |           |
| Wednesday-                                                                                                    | Installed 84 LF                                                                             | PVC 8" gravity ma | ain from Sta 239-  | -66 to 240+18              |                                   |           |
| Thursday-                                                                                                     | Installed 98 LF                                                                             | PVC 8" gravity ma | ain and stubbed o  | out 1-4" lateral           | from Sta 238+68 to 239+66.        |           |
| Friday-                                                                                                       | Installed 28 LF PVC 8" gravity main and stubbed out 1-4" lateral from Sta 238+40 to 238+68. |                   |                    |                            |                                   |           |
| Saturday-                                                                                                     | No work. Contractor's option.                                                               |                   |                    |                            |                                   |           |
| Sunday-                                                                                                       | No work. Contractor's option.                                                               |                   |                    |                            |                                   |           |
| Engineer's remarks/Pending issues:                                                                            |                                                                                             |                   |                    |                            |                                   |           |
| Percent Project Complete:                                                                                     |                                                                                             | 31%               | )                  |                            | Time Remaining (%):               | 20%       |
| Invoiced to Date:                                                                                             |                                                                                             | \$1,243,185.35    | 5                  |                            | Weather days to date:             | 7         |
| Original Contract Amount:                                                                                     |                                                                                             | \$5,347,467.37    | *                  |                            |                                   |           |
| Change Order Amount Approved:                                                                                 |                                                                                             |                   |                    |                            | Holiday days granted:             | 18        |
|                                                                                                               |                                                                                             |                   |                    |                            | Actual Days:                      | 265       |
| Remaining:                                                                                                    |                                                                                             | \$4,104,282.02    | 2                  |                            | Days used with deduct:            | 240       |
| Days to Substantial Completion:                                                                               |                                                                                             | 300               | )                  |                            | Remaining to SC:                  | 60        |
| Days to Final Completi<br>*Budgeted amount is \$4,617,183                                                     | 330<br>unt \$5,347,467.37 co                                                                |                   | ring additional fu | Remaining to FC:<br>nding. | 90                                |           |