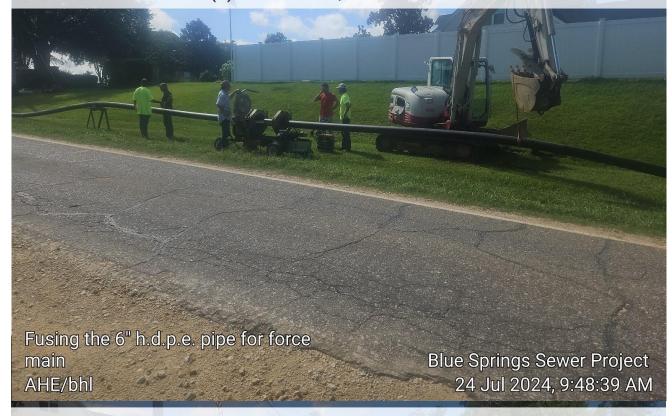

Monday-Material too wet to work. Rain recovery day granted.

Tuesday-Extended lateral to the right of way.

Wednesday-Directional bored 120 LF of 6" HDPE in lieu of 4" PVC to meet inner dimension equivalance. Rain affected more