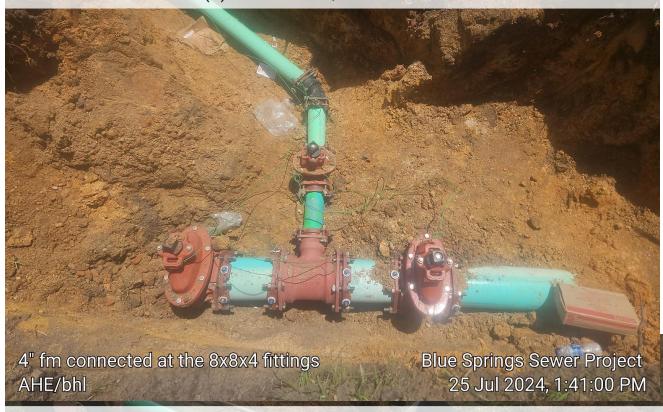

than 50% of the day. Rain day granted.

Thursday-Install 8" Tee, 8" valves, 4" valve, 40 LF of 8" force main, 30 Lf of 4" force main.

Friday-Rain affected more than 50% of the day. Rain day granted.

Saturday-Rain affected more than 50% of the day. Rain day granted.