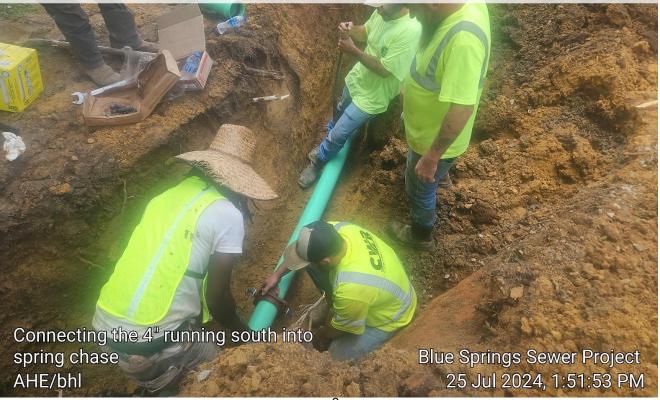

than 50% of the day. Rain day granted.

Thursday-Install 8" Tee, 8" valves, 4" valve, 40 LF of 8" force main, 30 Lf of 4" force main.

Friday-Rain affected more than 50% of the day. Rain day granted.

Saturday-Rain affected more than 50% of the day. Rain day granted.